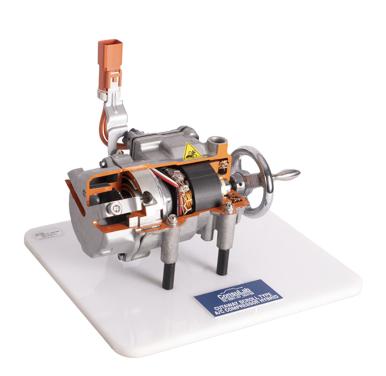

## CUTAWAY SCROLL TYPE AC COMPRESSOR - HYBRID

4210 Jean-Marchand St, Quebec City, PQ G2C 1Y6 Canada Phone: 418-688-9067 / 800-567-0791 Fax: 418-843-3444 Email: info@consulab.

The ConsuLab EC-2001-07\_053156 is a complete scroll-type AC compressor from a modern hybrid vehicle with included 3-phase electric motor. The compressor and motor are cutaway to allow students to see internal operation. The unit can be rotated by a hand crank. Includes the orange high voltage wiring connector and wiring loom.

## **EDUCATIONAL ADVANTAGES**

- Allows visualization of internal operation of a scroll-type A/C compressor
- Driven by hand crank

## **APPLICATION**

2012-2017 Toyota Prius