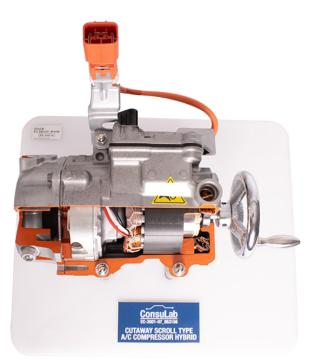

## CUTAWAY SCROLL TYPE AC COMPRESSOR - HYBRID

4210 Jean-Marchand St, Quebec City, PQ G2C 1Y6 Canada Phone: 418-688-9067 / 800-567-0791 Fax: 418-843-3444 Email: info@consulab.

The ConsuLab EC-2001-07\_053156 is a complete scroll-type AC compressor from a modern hybrid vehicle with included 3-phase electric motor. The compressor and motor are cutaway to allow students to see internal operation. The unit can be rotated by a hand crank. Includes the orange high voltage wiring connector and wiring loom.

## **EDUCATIONAL ADVANTAGES**

- Allows visualization of internal operation of a scroll-type A/C compressor
- Driven by hand crank

## **APPLICATION**

2012-2017 Toyota Prius